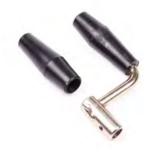

MCT06041

CRANK LEVER 80 MM

MCT17003

CRANK LEVER 110 MM

MCT10001

HANDWHEEL Ø100 MM

MCT10002

HANDWHEEL Ø130 MM