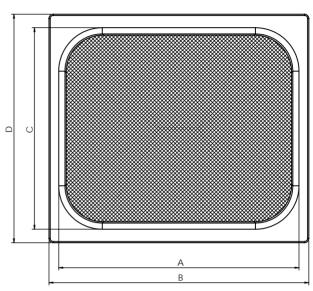

## INTERMEDIATE PROOFER POCKETS FOOD MACHINE GROUP

| CODE     | NOMINAL SIZE (MM) | A     | В   | С     | D     | Н  | T   |
|----------|-------------------|-------|-----|-------|-------|----|-----|
| MCT02001 | 100 MM - DEEP     | 93    | 100 | 106   | 104   | 60 | 1,8 |
| MCT02016 | 100 MM - CAKE     | 90    | 94  | 100   | 96    | 40 | 2   |
| MCT02013 | 120 MM            | 112   | 120 | 125   | 123,5 | 67 | 1,8 |
| MCT02002 | 140 MM            | 134   | 140 | 150   | 126   | 67 | 2,5 |
| MCT02003 | 140 MM - DEEP     | 134   | 140 | 150   | 126   | 85 | 2,5 |
| MCT02014 | 144 MM            | 135   | 144 | 151   | 149   | 80 | 2,4 |
| MCT02004 | 153 MM            | 145   | 153 | 161   | 158   | 90 | 2,4 |
| MCT02005 | 158 MM            | 149   | 158 | 165   | 164   | 95 | 2,5 |
| MCT02006 | 160 MM            | 151   | 160 | 167   | 166   | 95 | 2,5 |
| MCT02007 | 170 MM            | 162   | 170 | 181   | 175,5 | 80 | 2,5 |
| MCT02012 | 180 MM            | 172   | 180 | 188   | 185   | 87 | 2,5 |
| MCT02008 | 180 MM - SPIKED   | 168   | 180 | 190   | 186   | 88 | 4   |
| MCT02009 | 196 MM - RADIUS   | 189   | 196 | 204   | 201,5 | 71 | 2,8 |
| MCT02015 | 196 MM - SPIKED   | 188,5 | 196 | 203,5 | 203,5 | 70 | 3   |
| MCT02010 | 196 MM            | 189   | 196 | 204   | 201,5 | 71 | 2,8 |
| MCT02011 | 220 MM            | 205   | 220 | 228   | 226   | 80 | 3   |