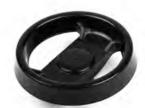

MCT06041

CRANK LEVER 80 MM

MCT17003

CRANK LEVER 110 MM

MCT10001

HANDWHEEL Ø100 MM

MCT10002

HANDWHEEL Ø130 MM

MCT10004

HANDWHEEL Ø165 MM

MCT10003

HANDWHEEL Ø190 MM

MCT02034

TENSIONING ARM NEW TYPE

MCT02032

TENSIONING ARM ROUND