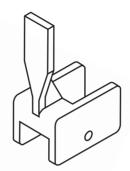

## FOOD MACHINERY EQUIPMENT FOOD MACHINE GROUP

MCT02027

PAN HOLDER SIDE COVER 160 MM

MCT02028

PAN HOLDER SIDE COVER 160 MM

MCT02029

PAN HOLDER SIDE COVER 160 MM

MCT02030

PAN HOLDER SIDE COVER 170 MM

MCT02031

PAN HOLDER SIDE COVER 196 MM

MCT02025

CYLINDER SCRAPER

MCT02026

PASTE SHAPING PALED

MCT02060