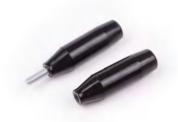

MCT06041

CRANK LEVER 80 MM

MCT17003

CRANK LEVER 110 MM

MCT10001

HANDWHEEL Ø100 MM

MCT10002

HANDWHEEL Ø130 MM