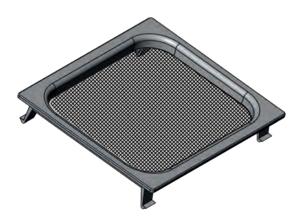

## INTERMEDIATE PROOFER POCKETS FOOD MACHINE GROUP

| CODE     | NOMINAL SIZE (MM) | A     | В   | С     | D     | Н  | T   |
|----------|-------------------|-------|-----|-------|-------|----|-----|
| MCT02001 | 100 MM - DEEP     | 93    | 100 | 106   | 104   | 60 | 1,8 |
| MCT02016 | 100 MM - CAKE     | 90    | 94  | 100   | 96    | 40 | 2   |
| MCT02013 | 120 MM            | 112   | 120 | 125   | 123,5 | 67 | 1,8 |
| MCT02002 | 140 MM            | 134   | 140 | 150   | 126   | 67 | 2,5 |
| MCT02003 | 140 MM - DEEP     | 134   | 140 | 150   | 126   | 85 | 2,5 |
| MCT02014 | 144 MM            | 135   | 144 | 151   | 149   | 80 | 2,4 |
| MCT02004 | 153 MM            | 145   | 153 | 161   | 158   | 90 | 2,4 |
| MCT02005 | 158 MM            | 149   | 158 | 165   | 164   | 95 | 2,5 |
| MCT02006 | 160 MM            | 151   | 160 | 167   | 166   | 95 | 2,5 |
| MCT02007 | 170 MM            | 162   | 170 | 181   | 175,5 | 80 | 2,5 |
| MCT02012 | 180 MM            | 172   | 180 | 188   | 185   | 87 | 2,5 |
| MCT02008 | 180 MM - SPIKED   | 168   | 180 | 190   | 186   | 88 | 4   |
| MCT02009 | 196 MM - RADIUS   | 189   | 196 | 204   | 201,5 | 71 | 2,8 |
| MCT02015 | 196 MM - SPIKED   | 188,5 | 196 | 203,5 | 203,5 | 70 | 3   |
| MCT02010 | 196 MM            | 189   | 196 | 204   | 201,5 | 71 | 2,8 |
| MCT02011 | 220 MM            | 205   | 220 | 228   | 226   | 80 | 3   |