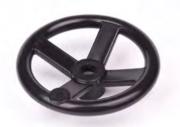

MCT06041

CRANK LEVER 80 MM

MCT17003

CRANK LEVER 110 MM

MCT10001

HANDWHEEL Ø100 MM

MCT10002

HANDWHEEL Ø130 MM

MCT10004

HANDWHEEL Ø165 MM

MCT10003

HANDWHEEL Ø190 MM

MCT02034

TENSIONING ARM NEW TYPE

MCT02032

TENSIONING ARM ROUND