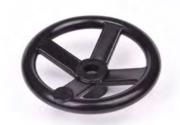

MCT06041

CRANK LEVER 80 MM

MCT17003

CRANK LEVER 110 MM

MCT10001

HANDWHEEL Ø100 MM

MCT10002

HANDWHEEL Ø130 MM

MCT10004

HANDWHEEL Ø165 MM

MCT10003

HANDWHEEL Ø190 MM

MCT02034

TENSIONING ARM NEW TYPE

MCT02032

TENSIONING ARM ROUND