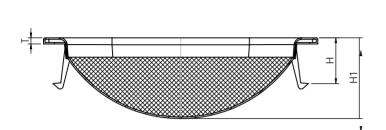

## SQUARE INTERMEDIATE PROOFER POCKETS FOOD MACHINE GROUP

| CODE     | NOMINAL SIZE [MM] | A   | В   | С   | D   | Н  | H1 | T   |
|----------|-------------------|-----|-----|-----|-----|----|----|-----|
| MCT02024 | 170x170           | 164 | 170 | 151 | 170 | 30 | 70 | 4,3 |
| MCT02023 | 180x180           | 170 | 180 | 152 | 180 | 30 | 64 | 4,5 |
| MCT02021 | 180x210           | 194 | 180 | 155 | 210 | 25 | 70 | 4   |
| MCT02020 | 190x190           | 182 | 190 | 160 | 190 | 30 | 96 | 4,3 |
| MCT02022 | 210x155           | 130 | 210 | 185 | 155 | Ø9 | 55 | 7,5 |