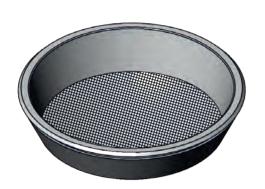

## INTERMEDIATE PROOFER POCKETS FOOD MACHINE GROUP

| CODE     | NOMINAL SIZE (MM) | A     | В   | С     | D     | Н  | T   |
|----------|-------------------|-------|-----|-------|-------|----|-----|
| MCT02001 | 100 MM - DEEP     | 93    | 100 | 106   | 104   | 60 | 1,8 |
| MCT02016 | 100 MM - CAKE     | 90    | 94  | 100   | 96    | 40 | 2   |
| MCT02013 | 120 MM            | 112   | 120 | 125   | 123,5 | 67 | 1,8 |
| MCT02002 | 140 MM            | 134   | 140 | 150   | 126   | 67 | 2,5 |
| MCT02003 | 140 MM - DEEP     | 134   | 140 | 150   | 126   | 85 | 2,5 |
| MCT02014 | 144 MM            | 135   | 144 | 151   | 149   | 80 | 2,4 |
| MCT02004 | 153 MM            | 145   | 153 | 161   | 158   | 90 | 2,4 |
| MCT02005 | 158 MM            | 149   | 158 | 165   | 164   | 95 | 2,5 |
| MCT02006 | 160 MM            | 151   | 160 | 167   | 166   | 95 | 2,5 |
| MCT02007 | 170 MM            | 162   | 170 | 181   | 175,5 | 80 | 2,5 |
| MCT02012 | 180 MM            | 172   | 180 | 188   | 185   | 87 | 2,5 |
| MCT02008 | 180 MM - SPIKED   | 168   | 180 | 190   | 186   | 88 | 4   |
| MCT02009 | 196 MM - RADIUS   | 189   | 196 | 204   | 201,5 | 71 | 2,8 |
| MCT02015 | 196 MM - SPIKED   | 188,5 | 196 | 203,5 | 203,5 | 70 | 3   |
| MCT02010 | 196 MM            | 189   | 196 | 204   | 201,5 | 71 | 2,8 |
| MCT02011 | 220 MM            | 205   | 220 | 228   | 226   | 80 | 3   |