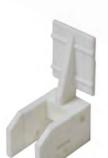

## FOOD MACHINERY EQUIPMENT FOOD MACHINE GROUP

MCT02027

PAN HOLDER SIDE COVER 160 MM

MCT02028

PAN HOLDER SIDE COVER 160 MM

MCT02029

PAN HOLDER SIDE COVER 160 MM

MCT02030

PAN HOLDER SIDE COVER 170 MM

MCT02031

PAN HOLDER SIDE COVER 196 MM

MCT02025

CYLINDER SCRAPER

MCT02026

PASTE SHAPING PALED

MCT02060