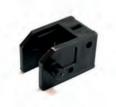

## FOOD MACHINERY EQUIPMENT FOOD MACHINE GROUP

MCT02027

PAN HOLDER SIDE COVER 160 MM

MCT02028

PAN HOLDER SIDE COVER 160 MM

MCT02029

PAN HOLDER SIDE COVER 160 MM

MCT02030

PAN HOLDER SIDE COVER 170 MM

MCT02031

PAN HOLDER SIDE COVER 196 MM

MCT02025

CYLINDER SCRAPER

MCT02026

PASTE SHAPING PALED

MCT02060