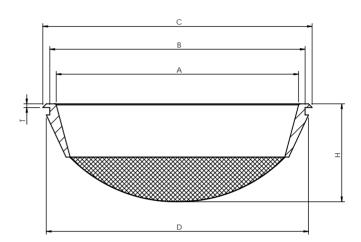

## INTERMEDIATE PROOFER POCKETS FOOD MACHINE GROUP

| CODE     | NOMINAL SIZE (MM) | A     | В   | С     | D     | Н  | T   |
|----------|-------------------|-------|-----|-------|-------|----|-----|
| MCT02001 | 100 MM - DEEP     | 93    | 100 | 106   | 104   | 60 | 1,8 |
| MCT02016 | 100 MM - CAKE     | 90    | 94  | 100   | 96    | 40 | 2   |
| MCT02013 | 120 MM            | 112   | 120 | 125   | 123,5 | 67 | 1,8 |
| MCT02002 | 140 MM            | 134   | 140 | 150   | 126   | 67 | 2,5 |
| MCT02003 | 140 MM - DEEP     | 134   | 140 | 150   | 126   | 85 | 2,5 |
| MCT02014 | 144 MM            | 135   | 144 | 151   | 149   | 80 | 2,4 |
| MCT02004 | 153 MM            | 145   | 153 | 161   | 158   | 90 | 2,4 |
| MCT02005 | 158 MM            | 149   | 158 | 165   | 164   | 95 | 2,5 |
| MCT02006 | 160 MM            | 151   | 160 | 167   | 166   | 95 | 2,5 |
| MCT02007 | 170 MM            | 162   | 170 | 181   | 175,5 | 80 | 2,5 |
| MCT02012 | 180 MM            | 172   | 180 | 188   | 185   | 87 | 2,5 |
| MCT02008 | 180 MM - SPIKED   | 168   | 180 | 190   | 186   | 88 | 4   |
| MCT02009 | 196 MM - RADIUS   | 189   | 196 | 204   | 201,5 | 71 | 2,8 |
| MCT02015 | 196 MM - SPIKED   | 188,5 | 196 | 203,5 | 203,5 | 70 | 3   |
| MCT02010 | 196 MM            | 189   | 196 | 204   | 201,5 | 71 | 2,8 |
| MCT02011 | 220 MM            | 205   | 220 | 228   | 226   | 80 | 3   |